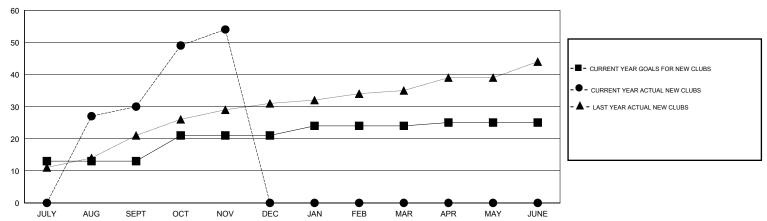

#### GOALS AND ACTUAL NEW CLUBS CUMULATIVE

# GMT: NAZMUL HAQUE LOCATION NEPAL GMT CA 6

|                       |                  | Clubs     |                  |                  | Members               |                    |                                     |                    |                  |
|-----------------------|------------------|-----------|------------------|------------------|-----------------------|--------------------|-------------------------------------|--------------------|------------------|
| RESULTS FOR 2016-2017 |                  |           |                  |                  | RESULTS FOR 2016-2017 |                    |                                     |                    |                  |
| QUARTER               | NEW CLUB<br>GOAL | NEW CLUBS | DROPPED<br>CLUBS | NET<br>GAIN/LOSS | QUARTER               | NEW MEMBER<br>GOAL | CHARTER AND<br>NEW MEMBERS<br>ADDED | DROPPED<br>MEMBERS | NET<br>GAIN/LOSS |
| JULY/AUG/SEPT         | 13               | 30        | 0                | 30               | JULY/AUG/SEPT         | 575                | 1,081                               | 221                | 860              |
| OCT/NOV/DEC           | 8                | 24        | 0                | 24               | OCT/NOV/DEC           | 310                | 847                                 | 113                | 734              |
| JAN/FEB/MAR           | 3                | 0         | 0                | 0                | JAN/FEB/MAR           | 56                 | 0                                   | 0                  | 0                |
| APR/MAY/JUNE          | 1                | 0         | 0                | 0                | APR/MAY/JUNE          | -167               | 0                                   | 0                  | 0                |