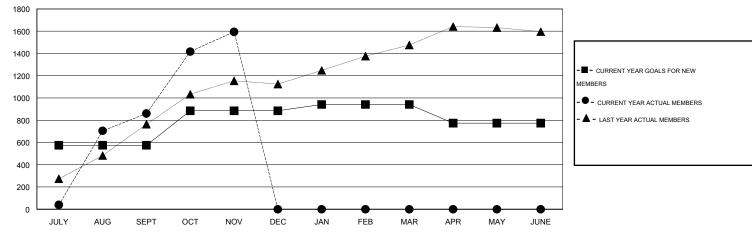

#### GOALS AND ACTUAL MEMBERS CUMULATIVE

| DROPPED CLUBS: 0  DROPPED MEMBERS |     | 182 CLUBS OF 265 ADDED 1 OR MORE<br>NEW MEMBERS | GENDER DISTRIBUTION  MALE 6,343 (78.20%)  FEMALE 1,768 (21.80%) |       |
|-----------------------------------|-----|-------------------------------------------------|-----------------------------------------------------------------|-------|
| DECEASED                          | 2   | CLICK HERE FOR HEALTH                           | FAMILY UNIT MEMBERS                                             | 4,637 |
| CLUB CANCELLED OTHER              | 332 | ASSESSMENT DATA                                 | HEAD OF HOUSEHOLD                                               | 1,716 |
| TOTAL                             | 334 |                                                 | NON-HEAD OF HOUSEHOLD                                           | 2,921 |

# GMT: NAZMUL HAQUE LOCATION NEPAL GMT CA 6

|                       |                  | Clubs     |                  |                  | Members               |                    |                                     |                    |                  |
|-----------------------|------------------|-----------|------------------|------------------|-----------------------|--------------------|-------------------------------------|--------------------|------------------|
| RESULTS FOR 2016-2017 |                  |           |                  |                  | RESULTS FOR 2016-2017 |                    |                                     |                    |                  |
| QUARTER               | NEW CLUB<br>GOAL | NEW CLUBS | DROPPED<br>CLUBS | NET<br>GAIN/LOSS | QUARTER               | NEW MEMBER<br>GOAL | CHARTER AND<br>NEW MEMBERS<br>ADDED | DROPPED<br>MEMBERS | NET<br>GAIN/LOSS |
| JULY/AUG/SEPT         | 13               | 30        | 0                | 30               | JULY/AUG/SEPT         | 575                | 1,081                               | 221                | 860              |
| OCT/NOV/DEC           | 8                | 24        | 0                | 24               | OCT/NOV/DEC           | 310                | 847                                 | 113                | 734              |
| JAN/FEB/MAR           | 3                | 0         | 0                | 0                | JAN/FEB/MAR           | 56                 | 0                                   | 0                  | 0                |
| APR/MAY/JUNE          | 1                | 0         | 0                | 0                | APR/MAY/JUNE          | -167               | 0                                   | 0                  | 0                |